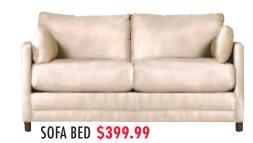

## AVOID THE BLACK FRIDAY RUSH!

SOFAS! \$29999 SOFA BEDS! \$39999 LIVING ROOMS! \$69999

SOFA **\$299.99** 

SOFA **\$299.99** 

BONDED LEATHER SOFA \$299.99

BONDED LEATHER SOFA BED \$399.99

**36 MONTHS NO INTEREST!** \*On purchases of \$1999.99 or more with your JC credit card made through 11/30/14. 36 equal monthly payments required.